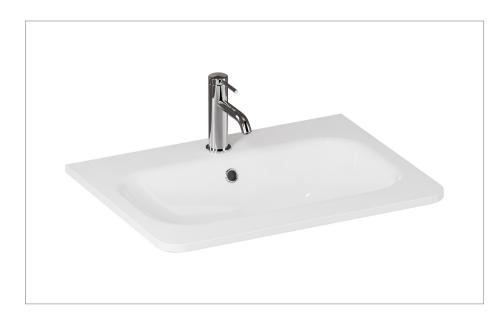

## BRITTON®

PRODUCT CODE CAM.60 1TH

RANGE

CAMBERWELL

DESCRIPTION

600mm Basin 1TH White

| COLOUR                                 | White                       |
|----------------------------------------|-----------------------------|
| COLOUR CODE/ REFERENCE                 | N/A                         |
| MATERIAL                               | Gelcoat Cast Mineral Marble |
| STANDARDS                              | EN 31/EN 14688 - CL0        |
| INSTALLATION TYPE                      | Furniture Mounted           |
| DOP CLASS                              | 01-2017                     |
| CAPACITY OF WATER AT<br>OVERFLOW LEVEL | 15 L                        |
| BASIN WASTE SIZE                       | 45mm                        |
| TAP HOLES                              | 1                           |
| OVERFLOW                               | Yes                         |
| WARRANTY                               | 10 Years                    |