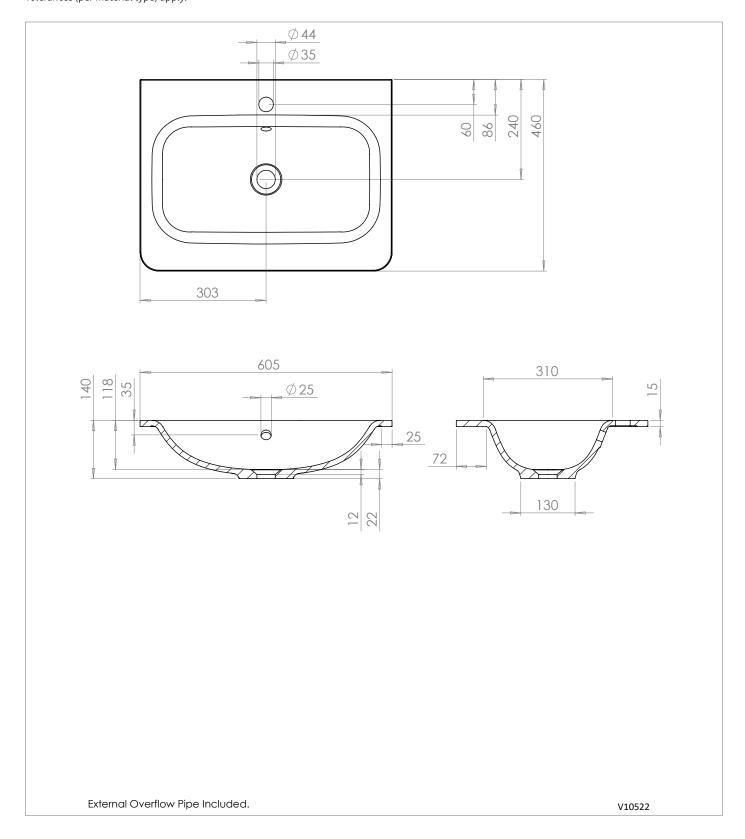

## **TECHNICAL DIMENSIONS**

Dimensions in mm unless otherwise specified.

Tolerances (per material type) apply.